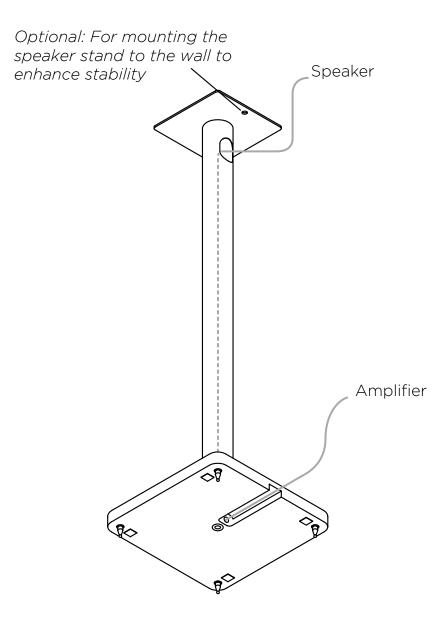

# FLUANCE.

## SS05S - Bookshelf Speaker Stands

User Manual v1.1



#### What's Included











#### 5 Isolation Spikes (Optional)

Recommended for carpets

Note: Isolation pads are preinstalled and are recommended for hard surfaces.





#### Specifications

| Material         | MDF and Metal           |
|------------------|-------------------------|
| Height           | 2.6ft (79cm)            |
| Supported Weight | 25lb (11.34 kg) Maximum |

# Questions?

Give us a chance to help, we're just a click away.





Fluance.com/support

Fluance.com/contact



Fluance.com/resources



Fluance.com/videos



## Need Help?

Scan this QR code for easy setup instructions, videos, and frequently asked questions.