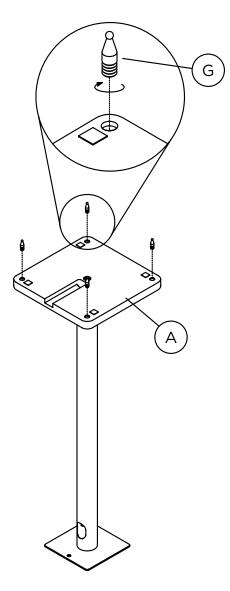

#### 5 Isolation Spikes (Optional)

Recommended for carpets

Note: Isolation pads are preinstalled and are recommended for hard surfaces.