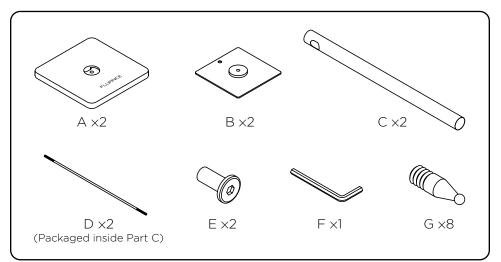

# FLUANCE.

## SS05S - Bookshelf Speaker Stands

User Manual v1.1



#### What's Included











#### 5 Isolation Spikes (Optional)

Recommended for carpets

Note: Isolation pads are preinstalled and are recommended for hard surfaces.





#### Specifications

| Material         | MDF and Metal           |
|------------------|-------------------------|
| Height           | 2.6ft (79cm)            |
| Supported Weight | 25lb (11.34 kg) Maximum |

# Questions?

Give us a chance to help, we're just a click away.





Fluance.com/support

Fluance.com/contact



Fluance.com/resources



Fluance.com/videos



## Need Help?

Scan this QR code for easy setup instructions, videos, and frequently asked questions.