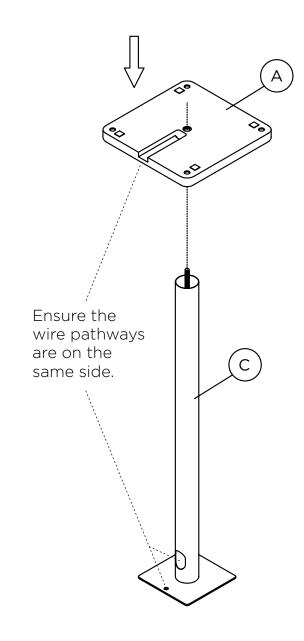

# FLUANCE.

## SS05S - Bookshelf Speaker Stands

User Manual v1.1



#### What's Included











#### 5 Isolation Spikes (Optional)

Recommended for carpets

Note: Isolation pads are preinstalled and are recommended for hard surfaces.





#### Specifications

| Material         | MDF and Metal           |
|------------------|-------------------------|
| Height           | 2.6ft (79cm)            |
| Supported Weight | 25lb (11.34 kg) Maximum |

# Questions?

Give us a chance to help, we're just a click away.





Fluance.com/support

Fluance.com/contact



Fluance.com/resources



Fluance.com/videos



## Need Help?

Scan this QR code for easy setup instructions, videos, and frequently asked questions.