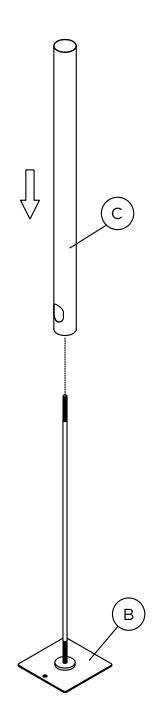

# FLUANCE.

## SS05S - Bookshelf Speaker Stands

User Manual v1.1



#### What's Included











#### 5 Isolation Spikes (Optional)

Recommended for carpets

Note: Isolation pads are preinstalled and are recommended for hard surfaces.





#### Specifications

| Material         | MDF and Metal           |
|------------------|-------------------------|
| Height           | 2.6ft (79cm)            |
| Supported Weight | 25lb (11.34 kg) Maximum |

# Questions?

Give us a chance to help, we're just a click away.





Fluance.com/support

Fluance.com/contact



Fluance.com/resources



Fluance.com/videos



## Need Help?

Scan this QR code for easy setup instructions, videos, and frequently asked questions.