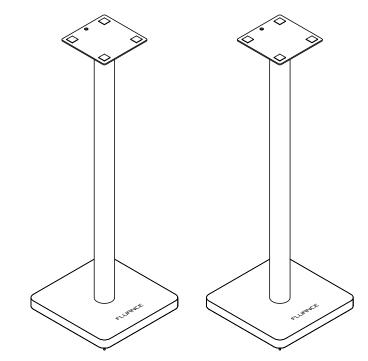

# FLUANCE.

## SS05S - Bookshelf Speaker Stands

User Manual v1.1



#### What's Included











#### 5 Isolation Spikes (Optional)

Recommended for carpets

Note: Isolation pads are preinstalled and are recommended for hard surfaces.





#### Specifications

| Material         | MDF and Metal           |
|------------------|-------------------------|
| Height           | 2.6ft (79cm)            |
| Supported Weight | 25lb (11.34 kg) Maximum |

# Questions?

Give us a chance to help, we're just a click away.





Fluance.com/support

Fluance.com/contact



Fluance.com/resources



Fluance.com/videos



## Need Help?

Scan this QR code for easy setup instructions, videos, and frequently asked questions.