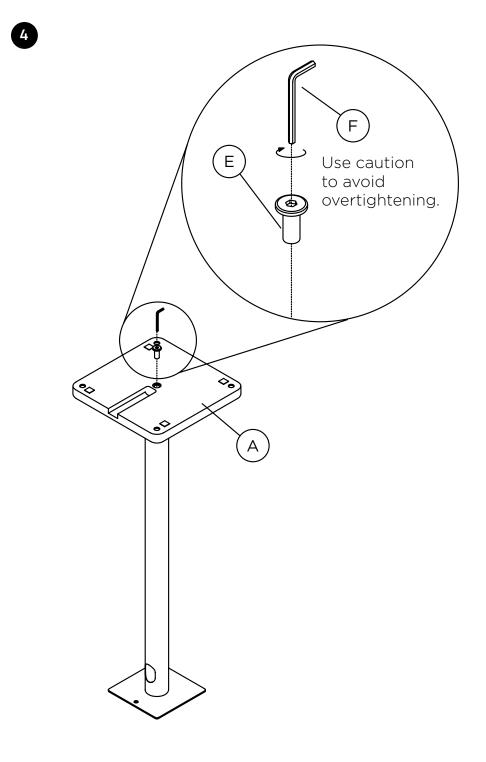

# FLUANCE.

## SS05S - Bookshelf Speaker Stands

User Manual v1.1



#### What's Included











#### 5 Isolation Spikes (Optional)

Recommended for carpets

Note: Isolation pads are preinstalled and are recommended for hard surfaces.





#### Specifications

| Material         | MDF and Metal           |
|------------------|-------------------------|
| Height           | 2.6ft (79cm)            |
| Supported Weight | 25lb (11.34 kg) Maximum |

# Questions?

Give us a chance to help, we're just a click away.





Fluance.com/support

Fluance.com/contact



Fluance.com/resources



Fluance.com/videos



## Need Help?

Scan this QR code for easy setup instructions, videos, and frequently asked questions.