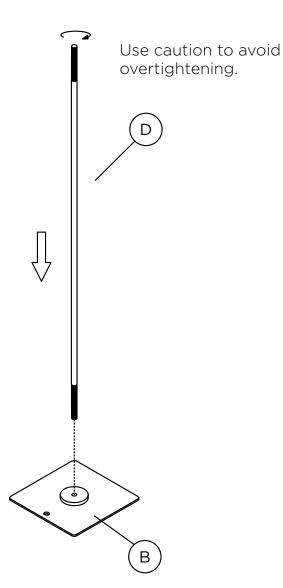

# FLUANCE.

## SS05S - Bookshelf Speaker Stands

User Manual v1.1



#### What's Included











#### 5 Isolation Spikes (Optional)

Recommended for carpets

Note: Isolation pads are preinstalled and are recommended for hard surfaces.





#### Specifications

| Material         | MDF and Metal           |
|------------------|-------------------------|
| Height           | 2.6ft (79cm)            |
| Supported Weight | 25lb (11.34 kg) Maximum |

# Questions?

Give us a chance to help, we're just a click away.





Fluance.com/support

Fluance.com/contact



Fluance.com/resources



Fluance.com/videos



## Need Help?

Scan this QR code for easy setup instructions, videos, and frequently asked questions.