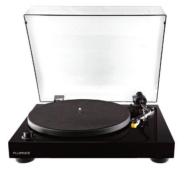

#### **Classic Turntable**

Q 98.88 Q.

Premium components allow the RT80 Hifi Turntable to recreate the performance the way the artist intended. Featuring an Audio Technica AT91 conical diamond cartridge, an S-type tonearm and a built-in preamp for an easy plug and play vinyl setup.