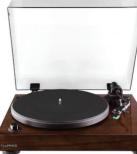

### Elite Turntable

The RT81 Hifi Turntable plays records with stunning quality that achieves the purest sound reproduction. Featuring an Audio Technica AT95 elliptical diamond cartridge, an S-type tonearm, solid wood plinth and a built-in preamp for an immersive vinyl listening experience.