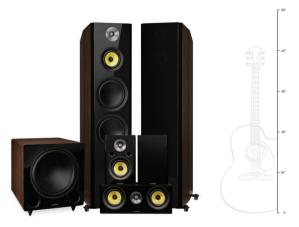

Featuring a contemporary design and Serious Performance, Fluance offers a variety of home audio speakers perfect for a 2-channel audio setup or full home theater system. Available in multiple configurations including individual speaker components all the way up to 7.1 speaker systems.

### Elite Series

Sound-stripped down to its barest form. Expressive and energetic, the Elite Series' high frequency drivers deliver impactful sounds and effects with lifelike reproduction.

### **Reference Series**

Immerse yourself in the dynamic acoustic experience your home audio deserves. Engineered with premium components such as our newly designed crossovers that produce a rich and balanced sound while maximizing each driver's performance.

### Signature Series

The flagship speakers for Fluance. From the 8" woofers to the high-end tweeters and the premium midrange drivers, the Signature Series Speakers are the result of years of meticulous engineering and evaluation.