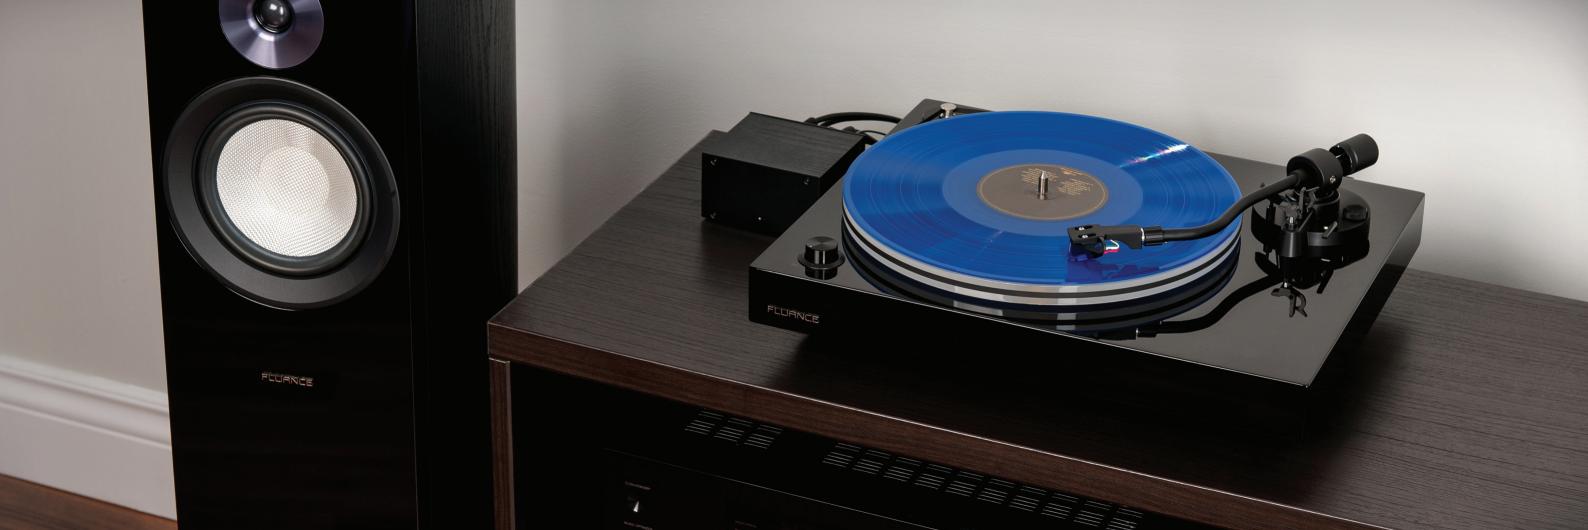

Fluance's High Fidelity Turntables play your vinyl records with absolutely stunning sound quality that achieves the purest sound reproduction. When you want the absolute best in music performance, pull out your favorite records and experience beautifully warm and natural music, transporting you into the center of the performance.