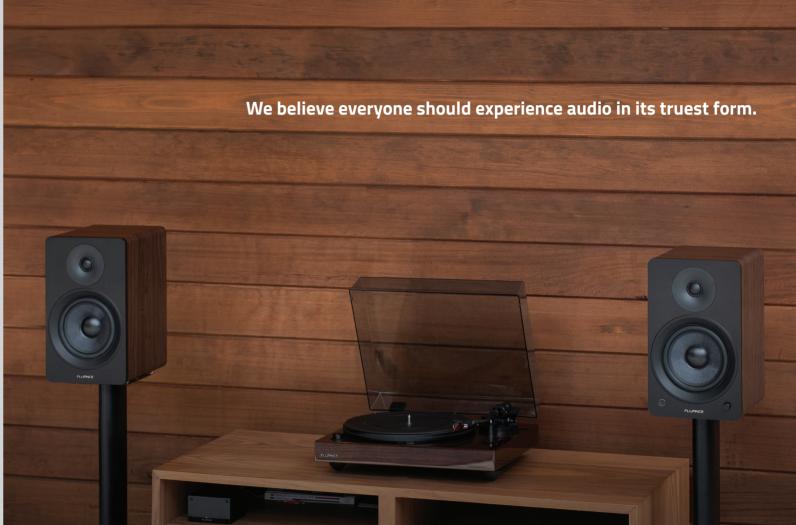

#### Ai41 Powered Bookshelf Speakers

Offering a new level of auditory freedom, the Ai41 deliver rich. room-filling stereo sound. These speakers pack a powerful punch and can be easily paired with a turntable or easily connected to your music streaming device via Bluetooth aptX.

Fluance's High Fidelity Turntables play your vinyl records with absolutely stunning sound quality that achieves the purest sound reproduction. When you want the absolute best in music performance, pull out your favorite records and experience beautifully warm and natural music, transporting you into the center of the performance.

#### **Classic Turntable**

Q 98.88 Q.

Premium components allow the RT80 Hifi Turntable to recreate the performance the way the artist intended. Featuring an Audio Technica AT91 conical diamond cartridge, an S-type tonearm and a built-in preamp for an easy plug and play vinyl setup.