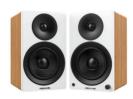

#### Ai41 Powered Bookshelf Speakers

Offering a new level of auditory freedom, the Ai41 deliver rich. room-filling stereo sound. These speakers pack a powerful punch and can be easily paired with a turntable or easily connected to your music streaming device via Bluetooth aptX.