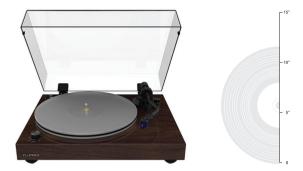

Fluance's High Fidelity Turntables play your vinyl records with absolutely stunning sound quality that achieves the purest sound reproduction. When you want the absolute best in music performance, pull out your favorite records and experience beautifully warm and natural music, transporting you into the center of the performance.

#### **Classic Turntable**

Q 98.88 Q.

Premium components allow the RT80 Hifi Turntable to recreate the performance the way the artist intended. Featuring an Audio Technica AT91 conical diamond cartridge, an S-type tonearm and a built-in preamp for an easy plug and play vinyl setup.

### Elite Turntable

The RT81 Hifi Turntable plays records with stunning quality that achieves the purest sound reproduction. Featuring an Audio Technica AT95 elliptical diamond cartridge, an S-type tonearm, solid wood plinth and a built-in preamp for an immersive vinyl listening experience.

### Reference Turntable

The Reference line offers the definitive vinyl record listening experience. Featuring a servo motor for precision playback while the Ortofon diamond cartridges provide exceptional accuracy and detailed high resolution sound. Upgrade to the flagship RT85 for the included acrylic platter providing a more 3-dimensional sound, tighter bass and improved clarity.