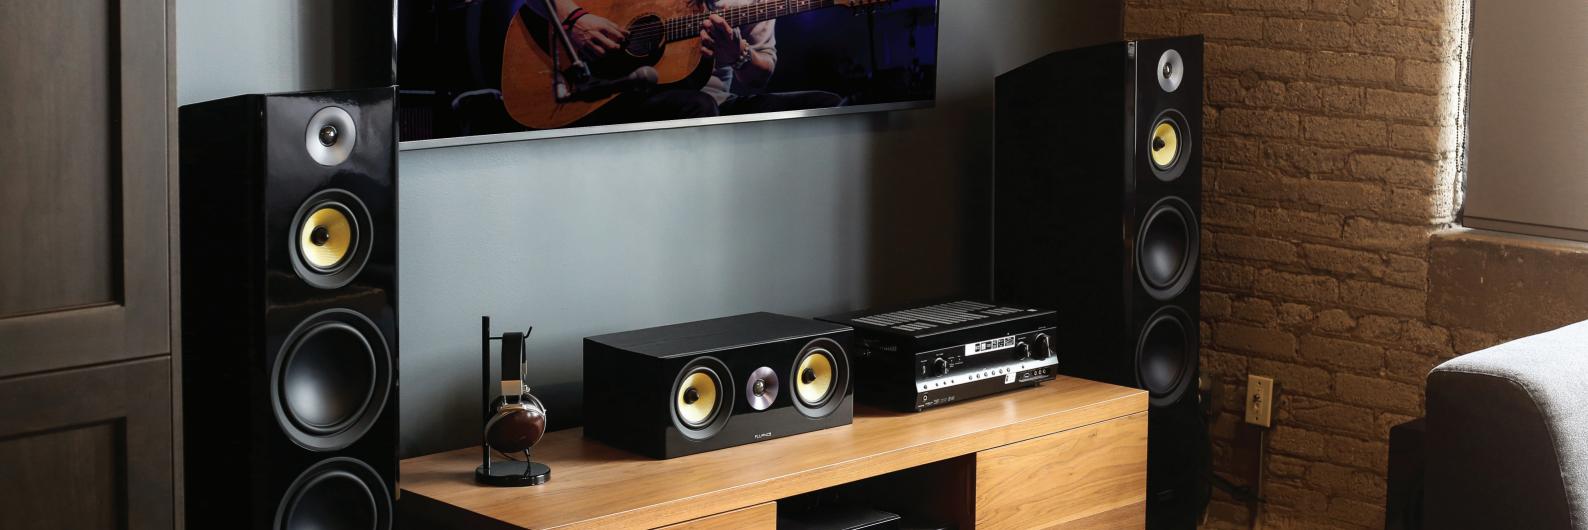

Featuring a contemporary design and Serious Performance, Fluance offers a variety of home audio speakers perfect for a 2-channel audio setup or full home theater system. Available in multiple configurations including individual speaker components all the way up to 7.1 speaker systems.

### Elite Series

Sound-stripped down to its barest form. Expressive and energetic, the Elite Series' high frequency drivers deliver impactful sounds and effects with lifelike reproduction.

### **Reference Series**

Immerse yourself in the dynamic acoustic experience your home audio deserves. Engineered with premium components such as our newly designed crossovers that produce a rich and balanced sound while maximizing each driver's performance.

### Signature Series

The flagship speakers for Fluance. From the 8" woofers to the high-end tweeters and the premium midrange drivers, the Signature Series Speakers are the result of years of meticulous engineering and evaluation.